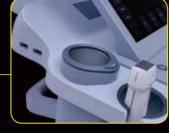

Considerate gel warmer design for better experience

Customizable touch screen user panel to simplify diagnosis

5 active transducer ports to maximize clinical application

Keyboard with dedicated swivel for easy folding