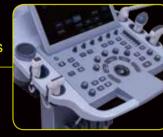

- 21.5 inch high resolution LCD medical monitor for multi-dimensional viewing angle
- 14 inch high sensitivity touch screen releasing efficient operation at fingertip
- Integrated user interface with ergonomic height adjustment design
- Built-in batteries for back-up and ultra-long continuous scanning time