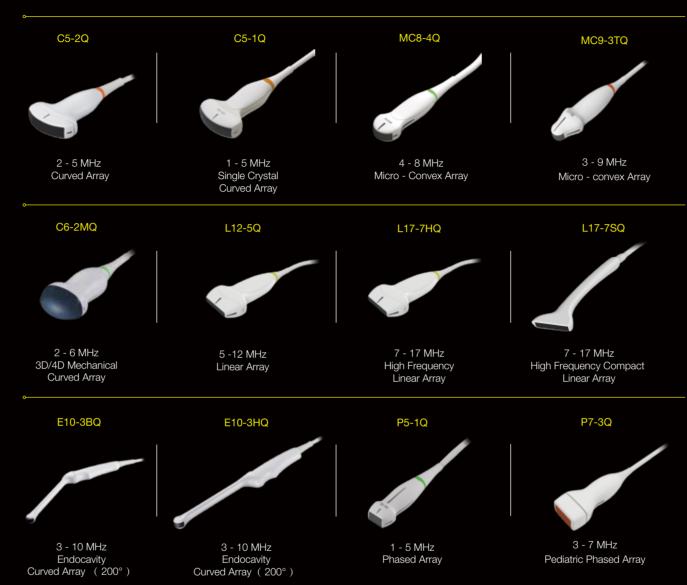

Considerate gel warmer design for better experience



Customizable touch screen user panel to simplify diagnosis



5 active transducer ports to maximize clinical application



Keyboard with dedicated swivel for easy folding



## A Clear Vision

#### Ultrasound recreated

Born of a vision to deliver meaningful design innovations that benefit the user, the Acclarix LX3 features a host of design breakthroughs that make day-to-day operation in general diagnostic environment easy, fast and intuitive.

### Transducers





#### Global Headquarters:

Edan Instruments, Inc. | 15 Jinhui Road, Pingshan District, Shenzhen 518122 P.R. China | +86.755.26898326 | www.edan.com | info@edan.com

#### U.S. and Canada inquiries:

EDAN Diagnostics, Inc. | 9918 Via Pasar, San Diego, CA 92126

+1.858.750.3066 | www.edandiagnostics.com | edan-info@edandiagnostics.com

© Edan Instruments, Inc. All rights reserved. Features and specifications are subject to change without prior notice. No reproduction, copy or transmission may be made without written permission. Not all products or features are available in all countries, contact Edan for local availability.







# New Generation of Capability and Flexibility

Integrated with compact appearance, cutting-edge technology and intelligent workflow, Acclarix LX3 is to provide