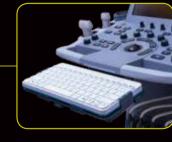

Considerate gel warmer design for better experience

Customizable touch screen user panel to simplify diagnosis

5 active transducer ports to maximize clinical application

Keyboard with dedicated swivel for easy folding