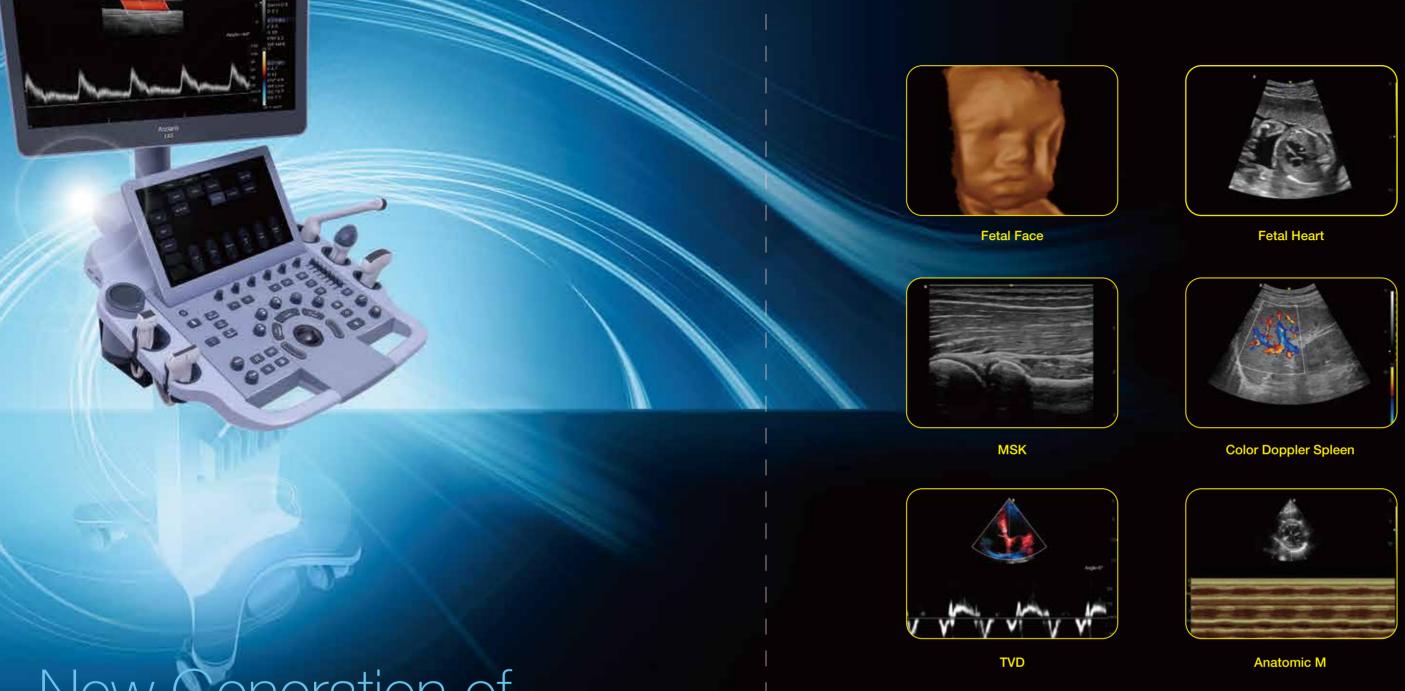

#### Definitive image quality

Compacted with innovative Edan TAI technology and multiple imaging processing technologies, Acclarix LX3 could perfectly display ultrasound image in different modes, assisting sonographer to make more precise diagnosis.

- High fidelity, high-channel count architecture results in superb detail resolution, particularly at depth
- Tissue Adaptive Imaging (TAI) continuously and automatically optimizes imaging allowing more focus
- In B-mode, TAI fine tunes multiple parameters to provide the best possible image quality
- In Doppler, TAI automatically adjusts for flow state, providing improved continuity, border detection and filling of color