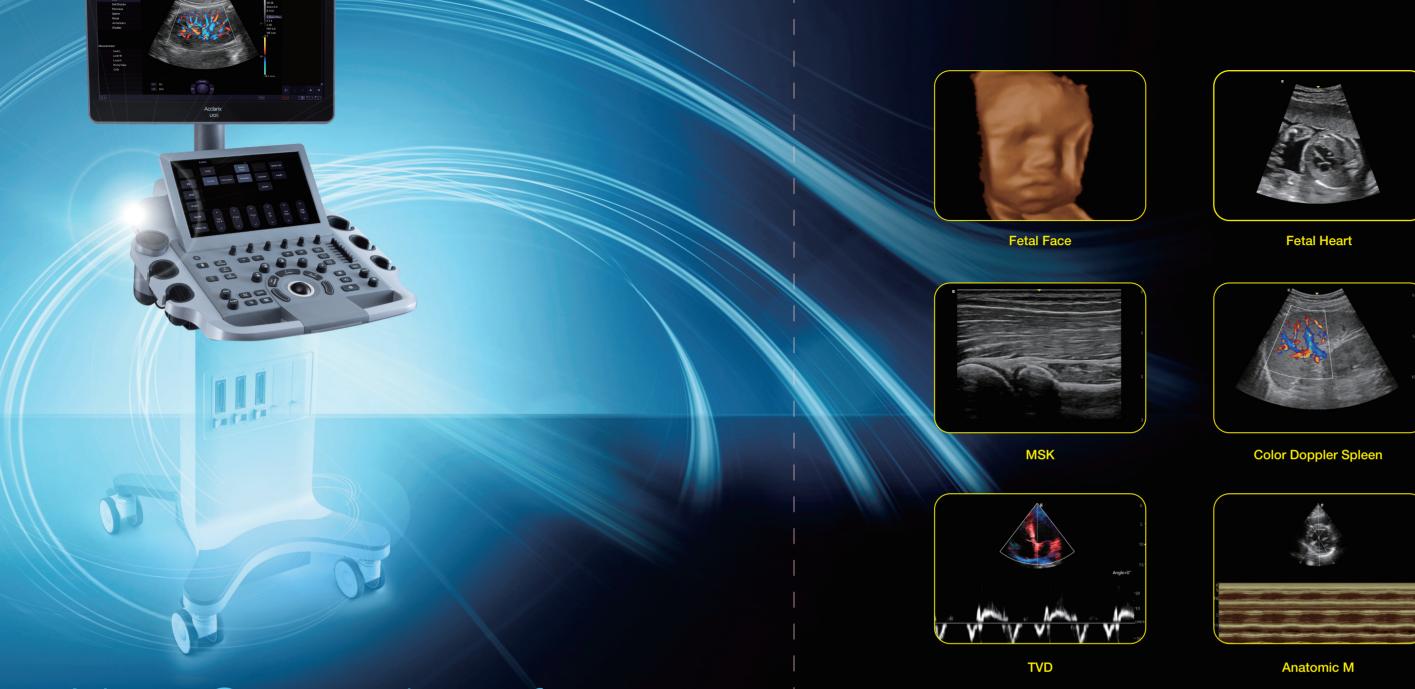

### Definitive image quality

Compacted with innovative Edan TAI technology and multiple imaging processing technologies, Acclarix LX25 could perfectly display ultrasound image in different modes, assisting sonographer to make more precise diagnosis.

- High fidelity, high-channel count architecture results in superb detail resolution, particularly at depth
- Tissue Adaptive Imaging (TAI) continuously and automatically optimizes imaging allowing more focus on the patient
- In B-mode, TAI fine tunes multiple parameters to provide the best possible image quality
- In Doppler, TAI automatically adjusts for flow state, providing improved continuity, border detection and filling of color

- Abdomen
- OB/GYN
- Difficult-to-Image
- Cardiac Screening
- Vascular
- Breast
- MSKNerve

Small Parts