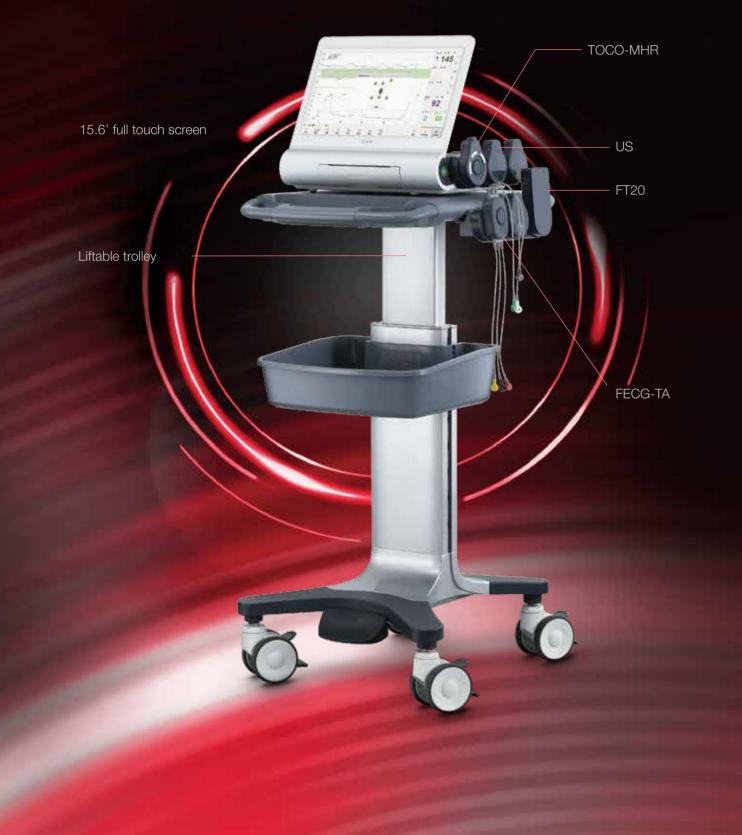

#### Triplets Monitoring Lightweight design

## **FT20** Integrated maternal parameters module

- Support NIBP, SpO<sub>2</sub> and PR
- Wearable device provides mom with more choices with their ambulation and position

### **FECG-TA**

As an advanced mudule for F15 Air, FECG-TA can acquire FHR and MHR from advanced surface electrodes system using fECG and mECG technology, and obtain EHG simultaneously. With all in one design, moms and caregivers are bestowed with more choices when monitoring.