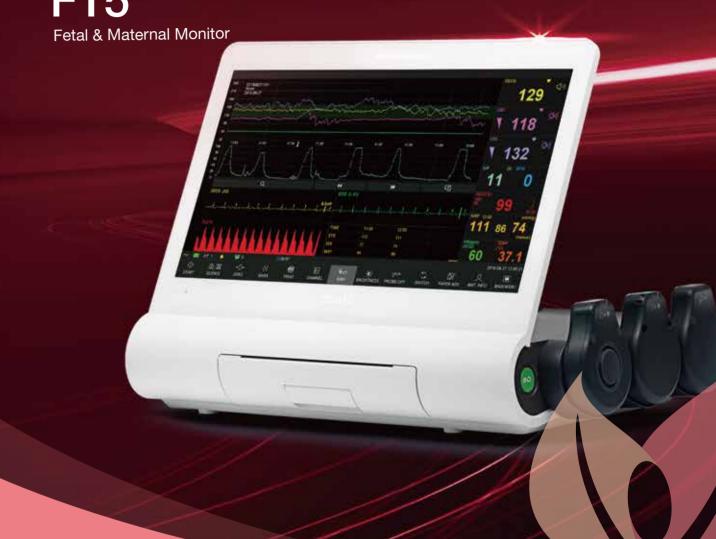

# Superior Technology Incredible Performance

F15

# Evolutionary Generation of Fetal Monitoring

As an ultimate CTG machine, F15 series fetal and maternal monitor is the perfect combination of advanced technology and sophisticated algorithm for Obstetrics' new era. With state-of-art design, elegant appearance and strong mechanical structure, F15 Series is dedicated to bring the most efficient and innovative work flow to clinics.