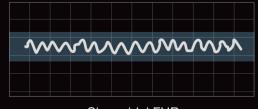

## Sophisticated CTG Alarm System

The essential purpose of fetal monitoring is to recognize abnormal conditions in time. Integrated with international CTG interpretation standard, F15 will issue an alarm when dangerous FHR waveform is recognized.

Low Variability FHR