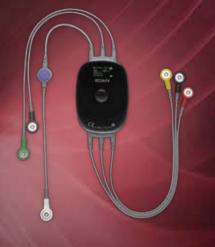

### **FECG-TA**

As an advanced mudule for F15 Air, FECG-TA can acquire FHR and MHR from advanced surface electrodes system using fECG and mECG technology, and obtain EHG simultaneously. With all in one design, moms and caregivers are bestowed with more choices when monitoring.

#### Comfort

- Cover all fetal positions
- Weight less than 150g
- Passive acquisition and non-invasive

Separation

Calculation

#### All in one design

Autonomous mECG channel for calibration

Precise R-R interval identification from ECG

Reliable for women of high BMI

• fFECG, mECG, FHR, MHR, UA and MFM can be obtained with one module.