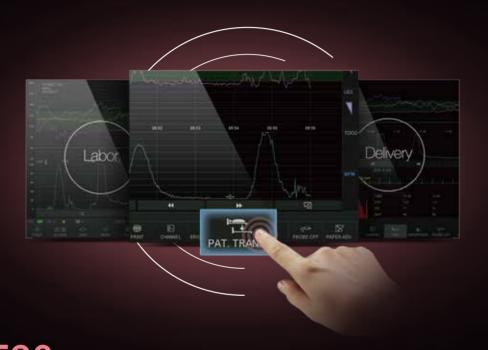

### Innovative wireless application

Offering comprehensive wireless solutions to clinics, freeing midwives and mom from messy wires. Additionally, F15 Air supports non-stop monitoring when transferring mom-to-be, data can be transferred from one device to another seamlessly.