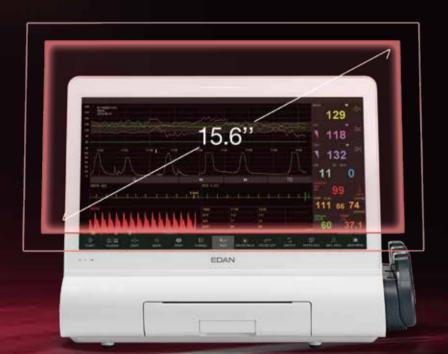

# Evolutionary Generation of Fetal Monitoring

As an ultimate CTG machine, F15 series fetal and maternal monitor is the perfect combination of advanced technology and sophisticated algorithm for Obstetrics' new era. With state-of-art design, elegant appearance and strong mechanical structure, F15 Series is dedicated to bring the most efficient and innovative work flow to clinics.